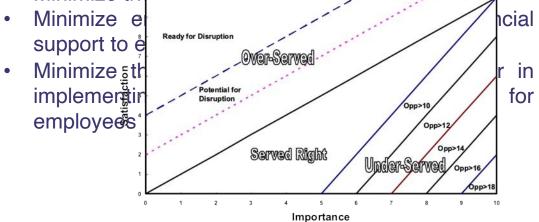

#### **Determine Innovation Opportunities**

#### **Top underserved OEs**

- Maximize the ability to support the employee to take care of their family needs (Health)
- Minimize the restrictive conditions in the solution
- Improve the employees perception that organization is a caring employer
- Minimize the effort required in settling claims