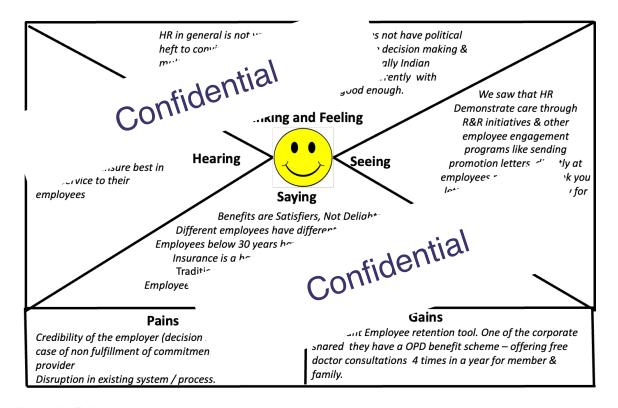

5 to 10%

Inlocking Potential Delivering Results © BMGI. Except as may be expressly authorized by a written license agreement signed by BMGI, no portion may be altered, rewritten, edited, modified or used to create any derivative works.

## ...Retirement & Health (R&H) Solutions



- Retirement being a felt need in organized workforce
- Employer willingness to help employees save & protect the financial future
- Acceptance of event proofing/insurance as integral part of retirement planning by corporate & employees

In-sighting done in sample companies covering lead users, average users and non-users

The process included focused group discussions and in-depth interviews

## ...Retirement & Health (R&H) Solutions

### Gain Customer In-sights

#### Ethnography Output – Employer Empathy Map



#### **Determine Innovation Opportunities**

#### **Top underserved OEs**

- Maximize the ability to support the employee to take care of their family needs (Health)
- Minimize the restrictive conditions in the solution
- Improve the employees perception that organization is a caring employer
- Minimize the effort required in settling claims



# ... Retirement & Health (R&H) Solutions

| Discover –<br>Generate ideas | Several ideas generates for the Identified Innovation Opportunities – using a variety of innovation tools/ techniques |              |                                                                                          |  |
|------------------------------|------------------------------------------------------------------------------------------------------------------